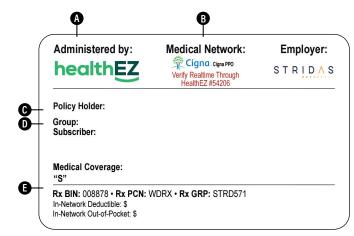

### **Understanding Your ID Card**

- A. HealthEZ administers your plan, manages your eligibility and benefits, and pays your claims.
- B. Your medical network is Cigna. Providers in network offer services at a discounted rate.
- C. Your Group ID connects you with Stridas, LLC
- D. Your Subscriber ID is a unique number for you and your enrolled dependent(s).
- E. Your pharmacy enters this information, along with your Subscriber ID, to process your medications.